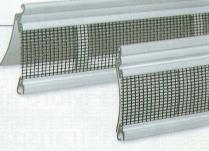

# Panorama Combi Plus

The product variant Panorama Combi Plus additionally provides the comfort of an in the shutter integrated insect screen.

The Panorama field is completely made of extruded and powder coated aluminium profiles. In the upper and lower field of the Panorama Combi conventional roll formed and foamed filled aluminium profiles are used.

An insect screen made of stabile mesh wire is integrated in the Panorama field on demand.

The roller shutters Panorama Combi and Panorama Combi Plus are compatible with standard roller shutter boxes, guide rails, drives and controls. They are suitable for the use in new buildings, for refitting or replacement.