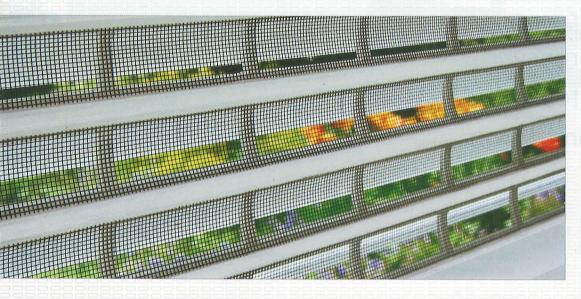

# Panorama Combi Plus

The product variant Panorama Combi Plus additionally provides the comfort of an in the shutter integrated insect screen.

The Panorama field is completely made of extruded and powder coated aluminium profiles. In the upper and lower field of the Panorama Combi conventional roll formed and foamed filled aluminium profiles are used.

An insect screen made of stabile mesh wire is integrated in the Panorama field on demand.

The roller shutters Panorama Combi and Panorama Combi Plus are compatible with standard roller shutter boxes, guide rails, drives and controls. They are suitable for the use in new buildings, for refitting or replacement.