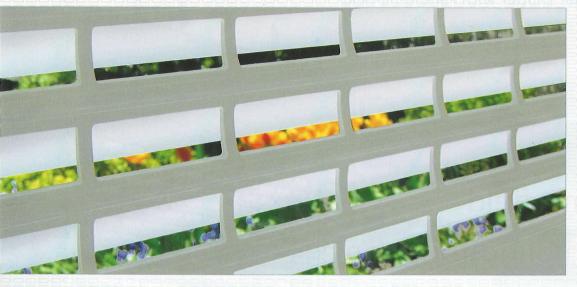

# Panorama-field with blind function

Height of field selectable from 50 to 100 cm

- + More light
- + More air

The second second

- + Transparency
  - + Sun protection
  - + Insect protection (optional)

#### Wide Light and air openings

2,5%

The Panorama-field with blind function has larger light and air openings than conventional roller shutters. It can be opened up to 50% for the incidence of light and air.

## Panorama Combi

Panorama Combi is a roller shutter with blind function field. It has an innovative blind function to close and open the shutter on demand.

The Panorama field gives sun protection and provides a good transparency for view outside.

The large openings for air and light allow the incidence of indirect daylight and provide a lot of fresh air.

In the closed position Panorama Combi has protective functions like a conventional roller shutter.