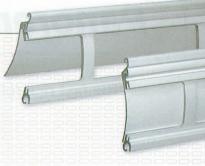

### The NEW combination of profiles

The new Panorama Combi combines the Panorama profiles with blind function and conventional aluminium roller shutter profiles.

# Panorama Combi Plus

The product variant Panorama Combi Plus additionally provides the comfort of an in the shutter integrated insect screen.

The Panorama field is completely made of extruded and powder coated aluminium profiles. In the upper and lower field of the Panorama Combi conventional roll formed and foamed filled aluminium profiles are used.